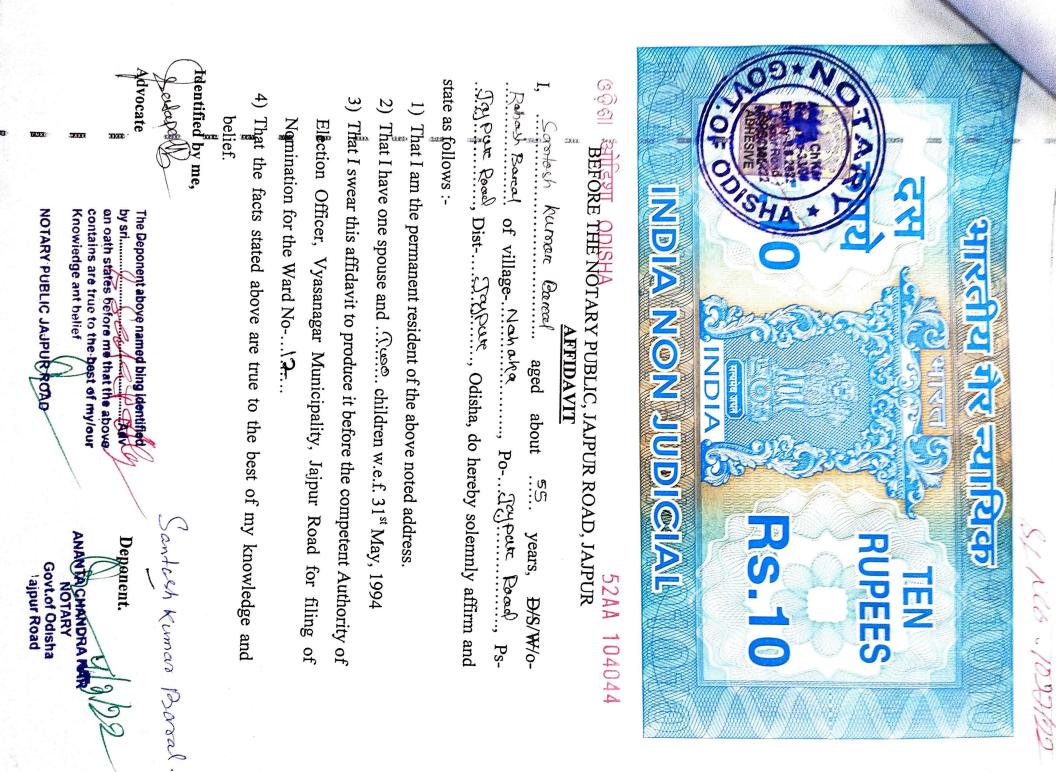

# INDIA NON JUDICIAL

ଓଡ଼ିଶା ଆମିଟ୍ରମା ODISHA 52AA 104044 BEFORE THE NOTARY PUBLIC, JAJPUR ROAD, JAJPUR AFFIDAVIT

I, Sorotosh kurnar Barcal aged about 55 years, D/S/W/o-Rehash Barcal of village-Nahaha Po-..Jaypeur Road, Ps-Try Pur Road, Dist-..., Daypeur, Odisha, do hereby solemnly affirm and state as follows :-

- 1) That I am the permanent resident of the above noted address.
- 2) That I have one spouse and ..... children w.e.f. 31<sup>st</sup> May, 1994
- 3) That I swear this affidavit to produce it before the competent Authority of Election Officer, Vyasanagar Municipality, Jajpur Road for filing of Nomination for the Ward No-...
- 4) That the facts stated above are true to the best of my knowledge and belief.

Identified by me, alapak Advocate

H

NOTARY PUBLIC JAJPUR ROAD

Santish Kiman Boral

SINCO - 109712

RUPEES

**Rs.10** 

WERTHRICO

Depenent. ANANTA CHANDRA MAR NOTARY Govt.of Odisha 'ajpur Road

Nel 1491 de 3-9-7 Sanfash keune Banad Al-Machaka NS-J. Koad Jujple Ablesdut Santosh komas Basal.

A-209

ent we her blir finnen er state og som en som er som e Som er som er